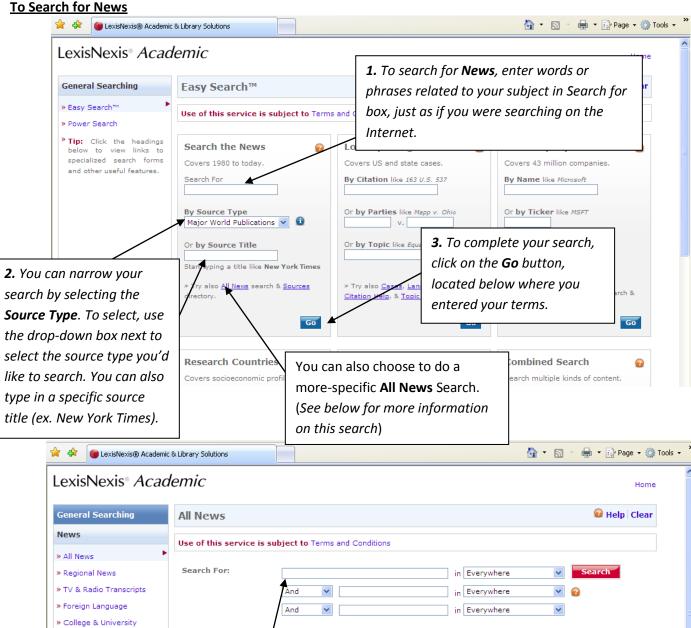

# Lexis Nexis – Using the New Interface

**Easy Search** This is the default search that appears when you first open the Lexis Nexis database. There are six ways to search in the **Easy Search**; News, Legal Case, Company Info, Countries, People or Combined Search.