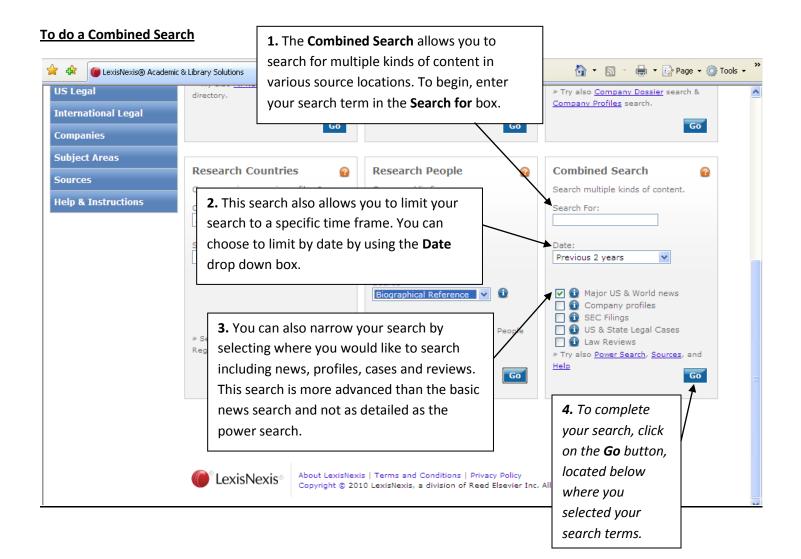

# Lexis Nexis – Using the New Interface

**Easy Search** This is the default search that appears when you first open the Lexis Nexis database. There are six ways to search in the **Easy Search**; News, Legal Case, Company Info, Countries, People or Combined Search.