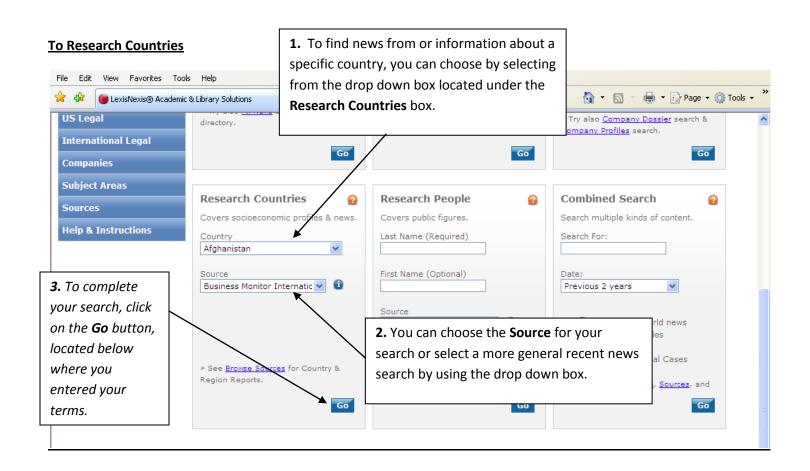

lenging the constitutionality of Neb. Rev. Stat. § 28-328 (Supp. 1999),                                                           |
| Sources                                    | which criminalizes performance of "parti                                                                                         | al birth abortions," the Court granted certiorari to                                                                                    |
| Help & Instructions                        | 2007 Gonzales v. Carhart, 550 U.S. 124<br>Petitioner, the United States Attorney Ge<br>Appeals for the Eighth and Ninth Circuits | neral, sought certiorari review of judgments from the United States Courts of                                                           |

#### To search for Company Info





### To Research People





## **Power Search**





| 🚖 🔅 🕡 LexisNexis® Academic                             | & Library Solutions               | To search without connectors or specific  | 💮 Tools 👻 🎽 |
|--------------------------------------------------------|-----------------------------------|-------------------------------------------|-------------|
| LexisNexis® Acad                                       | lemic                             | under the type of search terms and then   | ome         |
| General Searching                                      | Power Search                      |                                           | ar          |
| » Easy Search™                                         | Use of this service is subject to | Terms and Condition