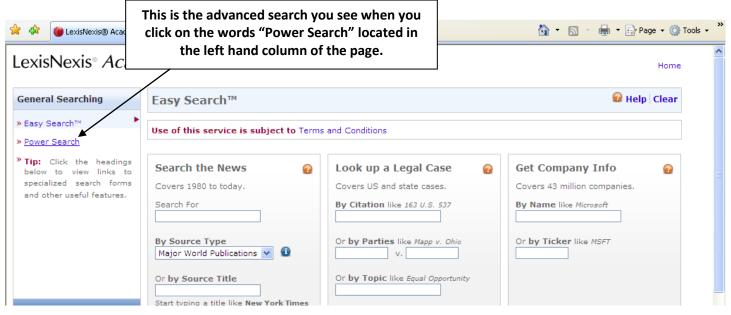

28-328 (Supp. 1999),                                                           |
| Sources                                    | which criminalizes performance of "parti                                                                                         | al birth abortions," the Court granted certiorari to                                                                                    |
| Help & Instructions                        | 2007 Gonzales v. Carhart, 550 U.S. 124<br>Petitioner, the United States Attorney Ge<br>Appeals for the Eighth and Ninth Circuits | neral, sought certiorari review of judgments from the United States Courts of                                                           |

#### To search for Company Info





### To Research People





## **Power Search**





| 🚖 🔅 🕡 LexisNexis® Academic                             | & Library Solutions               | To search without connectors or specific  | 💮 Tools 👻 🎽 |
|--------------------------------------------------------|-----------------------------------|-------------------------------------------|-------------|
| LexisNexis® Acad                                       | lemic                             | under the type of search terms and then   | ome         |
| General Searching                                      | Power Search                      |                                           | ar          |
| » Easy Search™                                         | Use of this service is subject to | Terms and Condition                       |             |
| Tip: Click the headings<br>be