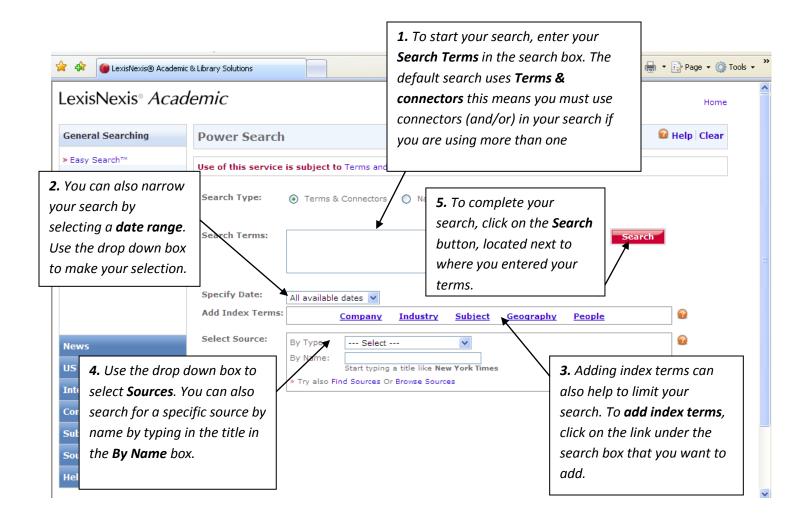

## **Power Search**

| 🚖 🔅 🕡 LexisNexis® Academic                             | & Library Solutions               | To search without connectors or specific  | 💮 Tools 👻 🎽 |
|--------------------------------------------------------|-----------------------------------|-------------------------------------------|-------------|
| LexisNexis® Acad                                       | lemic                             | under the type of search terms and then   | ome         |
| General Searching                                      | Power Search                      |                                           | ar          |
| » Easy Search™                                         | Use of this service is subject to | Terms and Condition                       |             |
| Tip: Click the headings<br>below to view links to      | Search Type: O Terms &            | Connectors 💿 Natural Language 💡           |             |
| specialized search forms<br>and other useful features. | Search Terms:                     | Search                                    |             |
|                                                        |                                   | 8                                         |             |
|                                                        | Add Index Terms:                  | Company Industry Subject Geography People |             |
|                                                        | Select Source: By Type:           | Select 💌                                  |             |
| News                                                   | By Name:                          | Start typing a title like New York Times  |             |
| US Legal                                               | » Try also Fir                    | nd Sources Or Browse Sources              |             |
| International Legal                                    |                                   |                                           |             |
| Companies                                              |                                   |                                           |             |
| Subject Areas                                          |                                   |                                           |             |
| Sources                                                |                                   |                                           |             |
| Help & Instructions                                    |                                   |                                           | ~           |