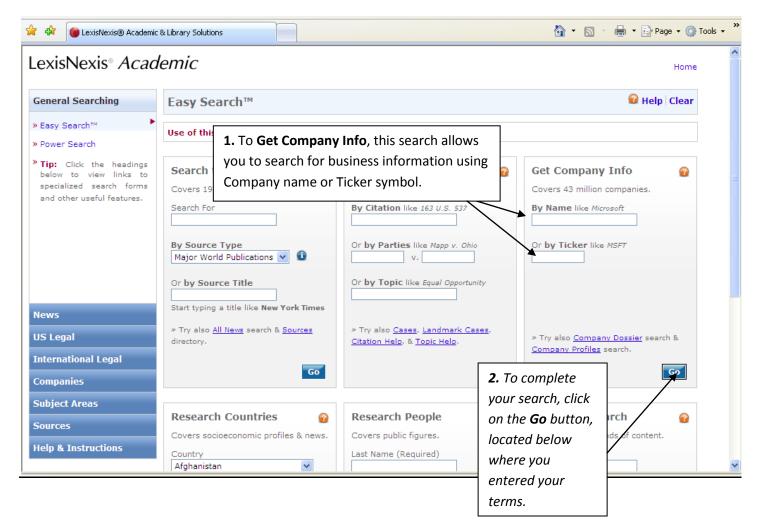

allenging the constitutionality of Neb. Rev. Stat. § 28-328 (Supp. 1999),                                                           |
| Sources                                    | which criminalizes performance of "parti                                                                                         | al birth abortions," the Court granted certiorari to                                                                                    |
| Help & Instructions                        | 2007 Gonzales v. Carhart, 550 U.S. 124<br>Petitioner, the United States Attorney Ge<br>Appeals for the Eighth and Ninth Circuits | neral, sought certiorari review of judgments from the United States Courts of                                                           |

#### To search for Company Info





### To Research People





## **Power Search**





| 🚖 🔅 🕡 LexisNexis® Academic                             | & Library Solutions               | To search without connectors or specific  | 💮 Tools 👻 🎽 |
|--------------------------------------------------------|-----------------------------------|-------------------------------------------|-------------|
| LexisNexis® Acad                                       | lemic                             | under the type of search terms and then   | ome         |
| General Searching                                      | Power Search                      |                                           | ar          |
| » Easy Search™                                         | Use of this service is subject to | Terms and Condition