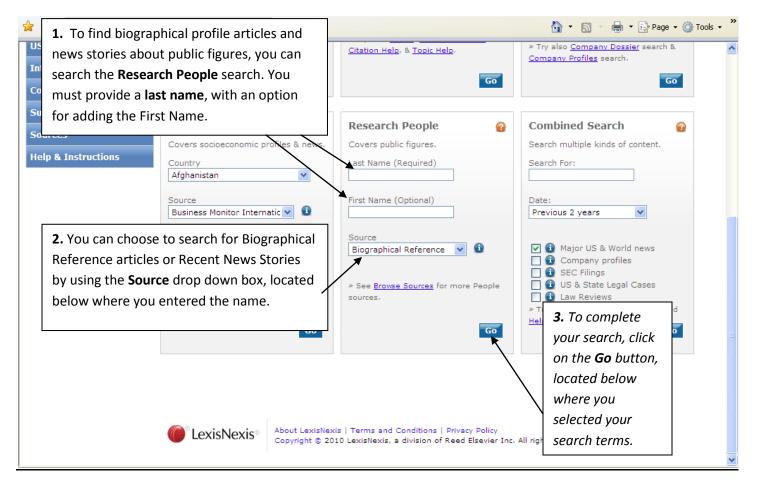

ity of Neb. Rev. Stat. § 28-328 (Supp. 1999),                                                           |
| Sources                                    | which criminalizes performance of "parti                                                                                         | al birth abortions," the Court granted certiorari to                                                                                    |
| Help & Instructions                        | 2007 Gonzales v. Carhart, 550 U.S. 124<br>Petitioner, the United States Attorney Ge<br>Appeals for the Eighth and Ninth Circuits | neral, sought certiorari review of judgments from the United States Courts of                                                           |

#### To search for Company Info





### To Research People





## **Power Search**





| 🚖 🔅 🕡 LexisNexis® Academic                             | & Library Solutions               | To search without connectors or specific  | 💮 Tools 👻 🎽 |
|--------------------------------------------------------|-----------------------------------|-------------------------------------------|-------------|
| LexisNexis® Acad                                       | lemic                             | under the type of search terms and then   | ome         |
| General Searching                                      | Power Search                      |                                           | ar          |
| » Easy Search™                                         | Use of this service is subject to | Terms and Condition                       |             |
| Tip: