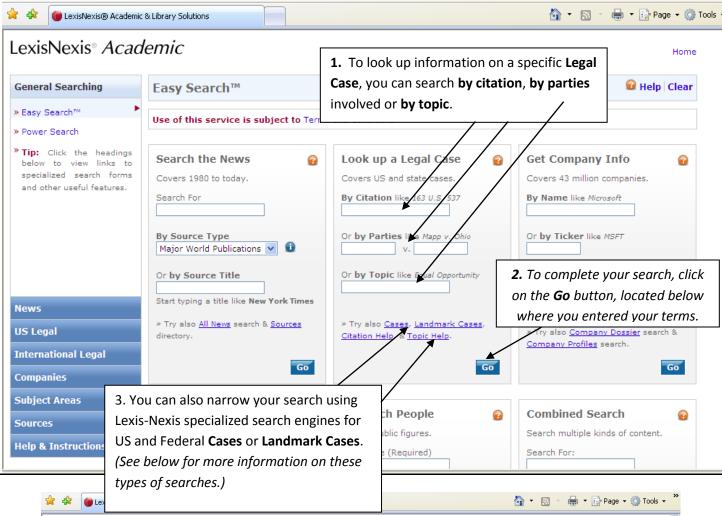

you first open the Lexis Nexis database. There are six ways to search in the **Easy Search**; News, Legal Case, Company Info, Countries, People or Combined Search.



Add Row » Business & Industry All available dates 🗸 The All News search allows you to ? --- Select ---~ By Type enter multiple search terms and limit Name: Start typing a title like New York Times search by date, source type and type Try also Find Sources Or Browse Sources of news. You can search by title, ? author, or subject term. Book Reviews Deaths & Obituaries Movie Reviews Editorials & Opinions Music Reviews Interviews Subject Areas Restaurant Reviews Letters & Comments Theater Reviews Profiles & Biographies Sources

Help & Instructions

💡 Tip: For more options try Edit in Power Search.

#### To Search for Legal Cases



#### LexisNexis® Academic Home General Searching 🙆 Help 🛛 Clear **US Federal & State Cases** News Use of this service is subject to Terms and Conditions US Legal Search For: in Everywhere » Federal & State Cases » Shepard's® Citations And ¥ in Everywhere × 🕜 » Landmark Cases And ¥ in Everywhere ¥ » Federal Statutes, Codes & Add Row Regulations The U.S. Federal Case search allows you to » State Statutes, Codes & Specify Date: All available dates 💌 narrow your search using your own search Regulations Jurisdiction: All Federal & State Courts 💌 👔 terms that can include parties involved or key » Law Reviews » Legal Reference 💡 Tip: As a shortcut, you can search by case name by sim terms. You can also limit by date and court "v." (like: Mapp v. Ohio) and clicking Search. Read the Help i » Pate