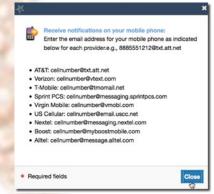

To have Starfish emails sent to your mobile phone (in addition to sending to your primary institutional email address):

Alternate Email 4445551234@vtext.com mobile Users @

Enter the *email address* of your mobile phone in the **Alternate Email** field. This address will be a combination of your

mobile Users: Read more details.

phone number plus carrier information. Click the more information icon ( <sup>2</sup> ) for a list of common carriers and email

address formats:

Click the Both radio button associated with "Send my correspondence to".