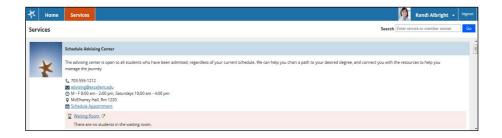

#### Services Catalog

Certain counselors and advisors may be listed in your personal My Success Network channel, but other individuals and services can be found in the broader Services catalog accessed from the top navigation bar. On this page you can search for a service or scroll through the list of available services. For each service you can, view contact information, visit service websites, and schedule online appoints (if available).