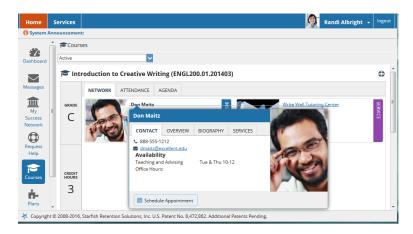

#### <u>Courses</u>

Click the **Courses** icon on your Home page to display information about courses you are enrolled in as well as contacts and available support related to each. Like the **My Success Network** channel, it is personalized to show the people and services specific to the courses you are taking.