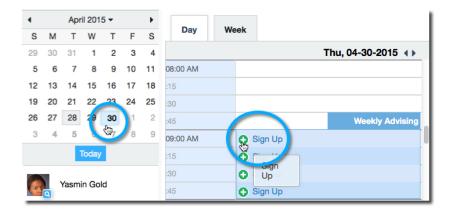

### <u>Make an Appointment</u>

1. Click the **Schedule Appointment** link below the contact information for the desired person or service in the **My Success Network** or **Courses** channel.

2. Use the small calendar on the left to quickly identify days with available office hours (available days will be shown in **bold**). Click the desired date in the small monthly calendar to display availability on that day

3. Available time slots on the selected day will include a **Sign up** link. Click the **Sign Up** link associated with the desired time slot.

- This opens the Add Appointment form. Complete the form by selecting a reason for the meeting and a course (if relevant). Include an explanation of what you need so that your instructor or advisor can be prepared for the meeting.
- Click Submit to set the appointment. You will get an email with the appointment details and the appointment will be listed on your Dashboard.