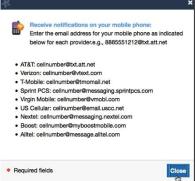

To have Starfish emails sent to your mobile phone (in addition to sending to your primary institutional email address):

| Alternate Email    | 4445551234@vtext.com | n                        | mobile Users 🛜                 |    |
|--------------------|----------------------|--------------------------|--------------------------------|----|
| Video Phone        |                      |                          | mobile Users: Read more detail | s. |
| O Institution Emai | il 🛛 Alternate Email | <ul> <li>Both</li> </ul> |                                |    |

 Enter the *email address* of your mobile phone in the Alternate Email field. This address will be a combination of your phone number plus carrier information. Click the more information icon (?) for a list of common carriers and email address formats :