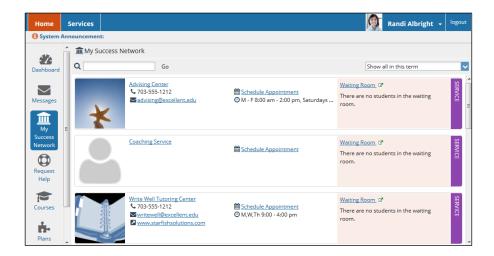

## Connect to people and services that can help you

The **My Success Network** and **Courses** channels display the people and services that are available to help you succeed. Here you can find key contact information as well as links to student service web sites and online appointment scheduling.

#### My Success Network

Click the **My Success Network** icon on your Home page to display your personalized network. This channel lists the people and resources that are available to assist you. (You can browse a broader list of available services in the Service Catalog. This is on the top portion of your Success Network). At the bottom of your Success Network you will find a list of your current teaching faculty, the Associate Dean for your division, as well as your Advisor. In addition, for each person or service listed in your Success Network you will find contact information, supporting websites, and, if online scheduling is enabled, a link to make an appointment.

### <u>Make an Appointment</u>

1. Click the **Schedule Appointment** link below the contact information for the desired person or service in the **My Success Network** or **Courses** channel.

2. Use the small calendar on the left to quickly identify days with available office hours (available days will be shown in **bold**). Click the desired date in the small monthly calendar to display availability on that day