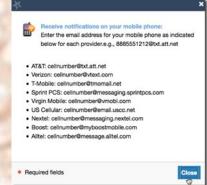

To have Starfish emails sent to your mobile phone (in addition to sending to your primary institutional email address):

Alternate Email 4445551234@vtext.com mobile Users @

Enter the *email address* of your mobile phone in the **Alternate Email** field. This address will be a combination of your

mobile Users: Read more details.

phone number plus carrier information. Click the more information icon ( ?) for a list of common carriers and email

address formats:

Click the Both radio button associated with "Send my correspondence to".